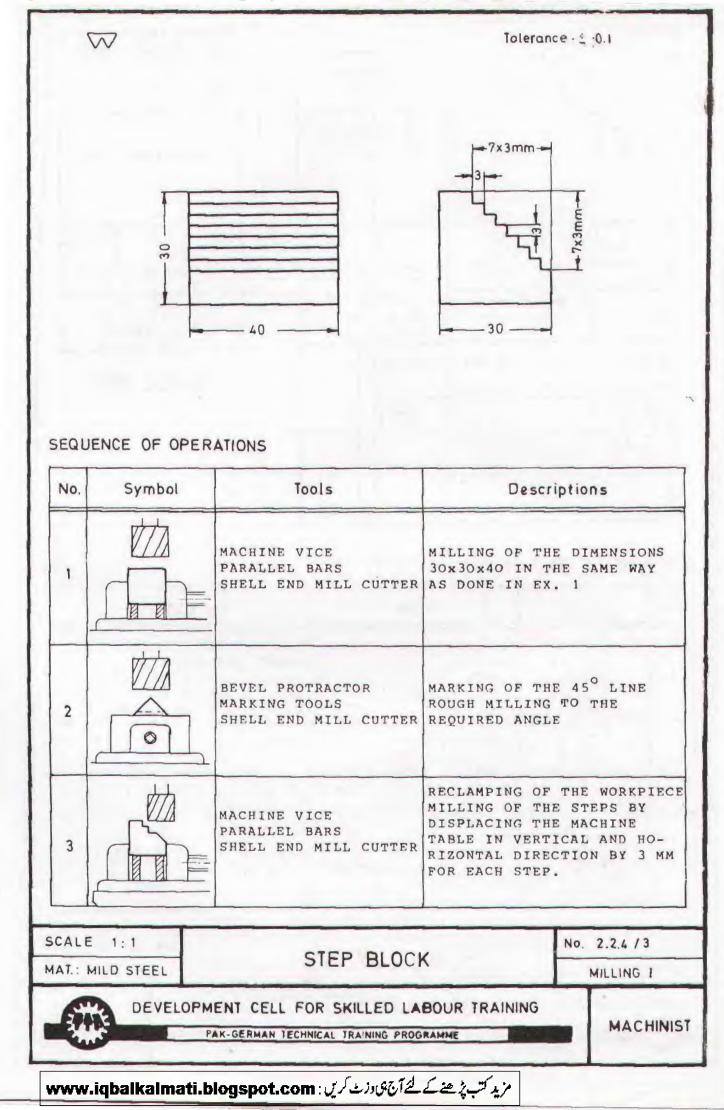

# DEVELOPMENT CELL

FOR SKILLED LABOUR TRAINING

DIRECTORATE OF MANPOWER & TRAINING GOVERNMENT OF THE PUNJAB LAHORE

Retail Price Rs. 13.00

T.T.P. Series No. 17

|          |            |              | Total length for a batch of 16 trainee | 0,9 meter                           | 2,3 meter                                                   | .+                                               |                                             |                                |                   | 2.0 meter                  | 0.6 meter                  |                         | 2 0 motor                 | 0.6 meter                    | 0.7 motor                              | 2 4                                               |                                     | Total length for a    | J. 0 meter                         |        |
|----------|------------|--------------|----------------------------------------|-------------------------------------|-------------------------------------------------------------|--------------------------------------------------|---------------------------------------------|--------------------------------|-------------------|----------------------------|----------------------------|-------------------------|---------------------------|------------------------------|----------------------------------------|---------------------------------------------------|-------------------------------------|-----------------------|------------------------------------|--------|
|          |            | 1            | Length<br>per trainee                  | 52mm                                | 132 mm                                                      | 17 mm                                            | 83 mm                                       |                                | = =               | 118 mm                     | 32 mm                      | 140mm                   | 115 mm                    | 28 mm                        | 35 mm                                  | 90 mm                                             | 143mm                               | Length<br>ber trainfe | 55 mm                              | 111111 |
|          |            |              | -                                      |                                     |                                                             |                                                  |                                             |                                | -                 |                            |                            |                         | -                         |                              | -                                      |                                                   |                                     | -                     | -                                  | -      |
|          |            | ter)         | _                                      |                                     |                                                             |                                                  |                                             |                                |                   |                            |                            |                         |                           |                              |                                        |                                                   |                                     |                       |                                    | -      |
| RED      | Machinist  | millimeter ) |                                        |                                     |                                                             |                                                  |                                             |                                | -                 |                            | -                          |                         | -                         |                              |                                        |                                                   |                                     |                       |                                    |        |
| REQUIRED | for Mai    | given in     | -                                      |                                     |                                                             |                                                  |                                             |                                | -                 |                            |                            |                         | -                         | р<br>                        |                                        |                                                   |                                     | -                     |                                    |        |
|          |            |              | 9                                      |                                     |                                                             |                                                  | 83                                          |                                | 9                 |                            |                            |                         |                           |                              | 35                                     | 90                                                |                                     |                       |                                    | -      |
| RIAL     | raining    | ( Length     | 2                                      |                                     |                                                             |                                                  |                                             | X                              | 2                 |                            |                            |                         | 115                       |                              |                                        |                                                   |                                     | 1-                    |                                    |        |
| MATERI   | Trade Trai | ö            | 4                                      |                                     | 26                                                          |                                                  |                                             |                                | 4                 |                            |                            |                         |                           | 28                           |                                        |                                                   |                                     | -                     |                                    |        |
| 2        |            | e No.        | 3                                      |                                     | 106                                                         |                                                  |                                             |                                | 6                 |                            |                            |                         |                           |                              |                                        |                                                   | 143                                 |                       |                                    |        |
|          |            | Exercise     | 2                                      |                                     |                                                             | 17                                               |                                             |                                | 2                 |                            | 12                         | 140                     |                           |                              |                                        |                                                   |                                     | 3                     |                                    |        |
|          |            | ш<br>—       | -                                      | 52                                  |                                                             |                                                  |                                             |                                | 1                 | 118                        | 20                         |                         |                           |                              |                                        |                                                   |                                     | -                     | 55                                 |        |
|          |            |              | 0.1                                    | M / S Flat<br>35 x 8mm (11/2 x 3/8) | M/S Square<br>50 x 50 mm (2 <sup>*</sup> x 2 <sup>*</sup> ) | Low carbon steel Flat<br>100 x 10 mm ( 4*x 3/8 ) | Carbon steel Square<br>50 x 50 mm (2° x 2°) | Cast iron<br>according pattern | Turning No. 2.2.3 | M / S Round<br>10 mm (3/8) | M / S Round<br>15 mm (5/g) | M / S Round<br>25mm (1) | M / S Round<br>30mm (112) | M / S Round<br>65 mm (2 1/2) | Low carbon steel Round<br>15 mm. (1/2) | Low carbon steel Round<br>25 mm (1 <sup>6</sup> ) | High speed steel Round<br>25mm (1°) | č                     | M / S Square<br>50 x 50 mm( 2 x 2) |        |